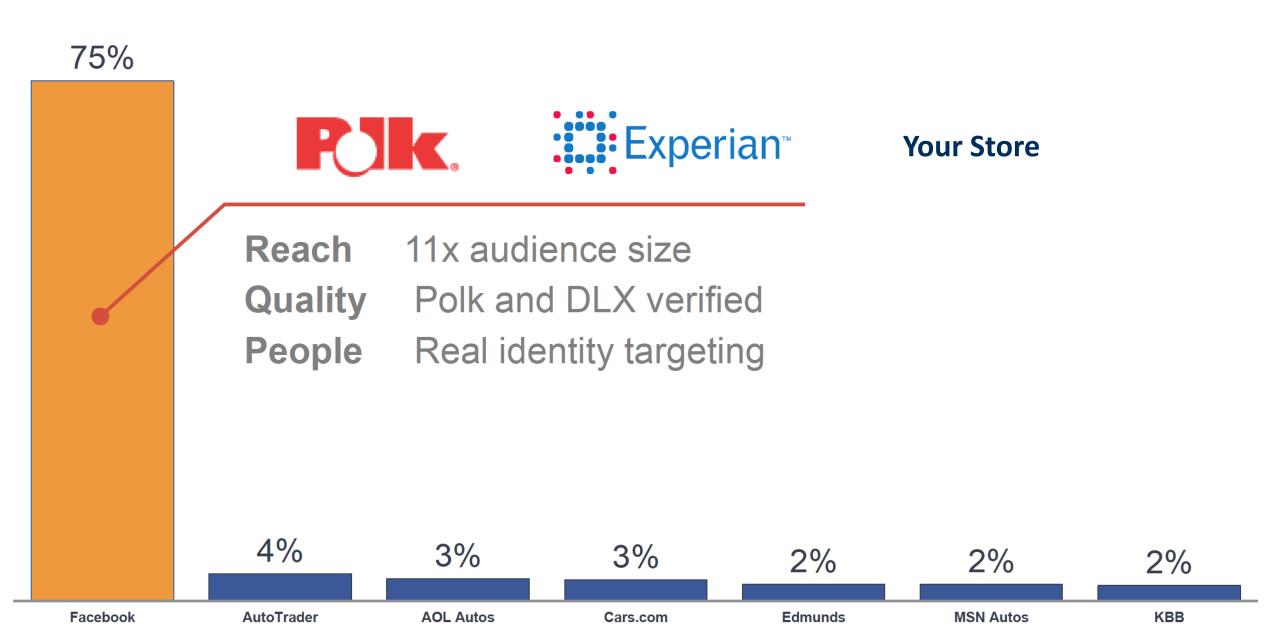

#### In-Market Shoppers & Owners are on Facebook & Instagram

August 11 at 2:08pm - Comment - Like - Share

New Orleans A quick trip through The Big Easy last week By: Cambridge Practice Consultants Photos: 5