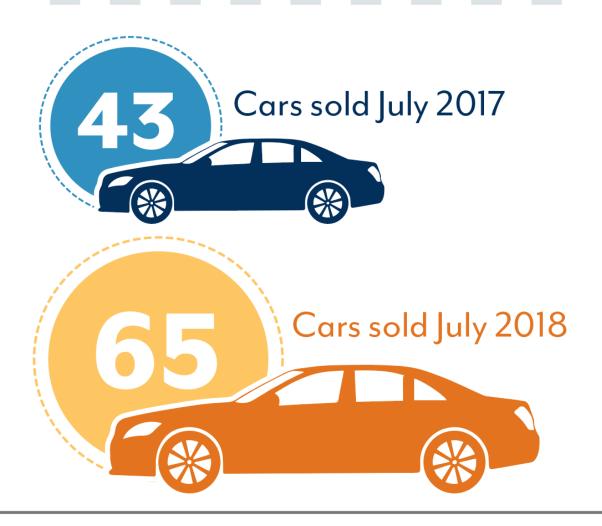

# Dynamic Leads + Dynamic Retargeting

Prepopulated Lead Form

43 Cars/mo → 65 Cars/mo
with Dynamic Ads