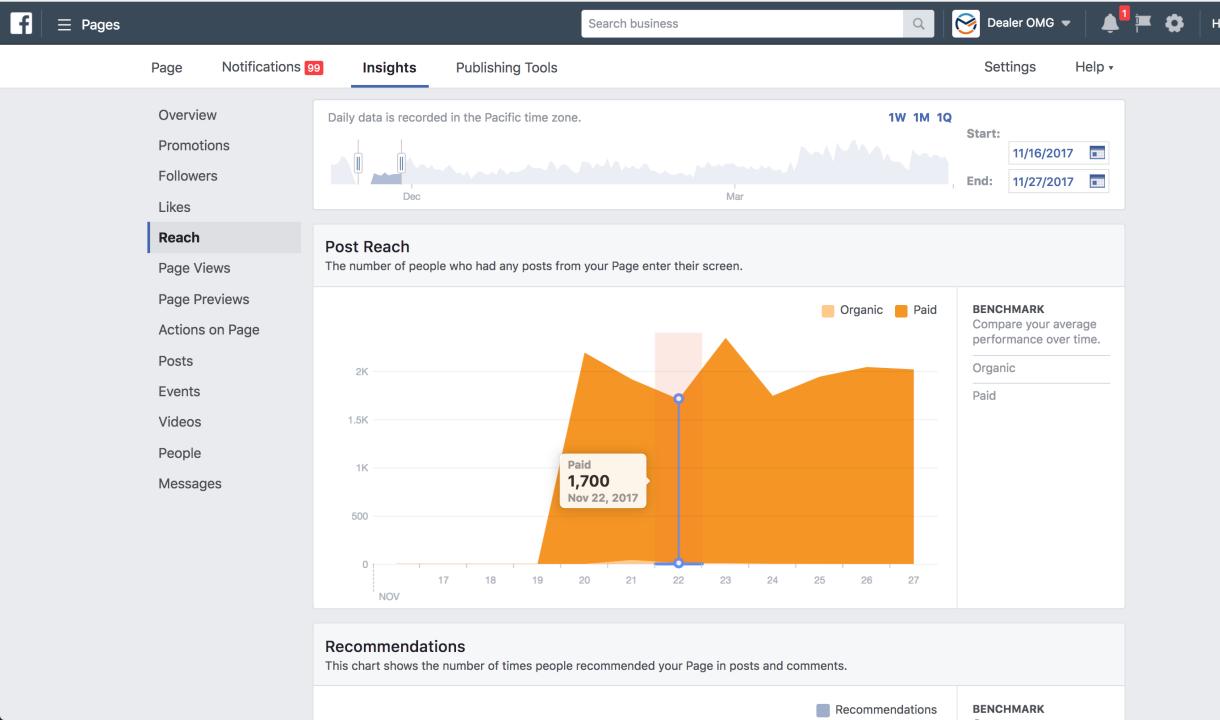

#### ORGANIC REACH PER FAN FEB 2012 - JULY 2015

SOURCE: TECHCRUNCH.COM

#### ORGANIC REACH PER FAN FEB 2012 - JULY 2015

SOURCE: TECHCRUNCH.COM

So What?...