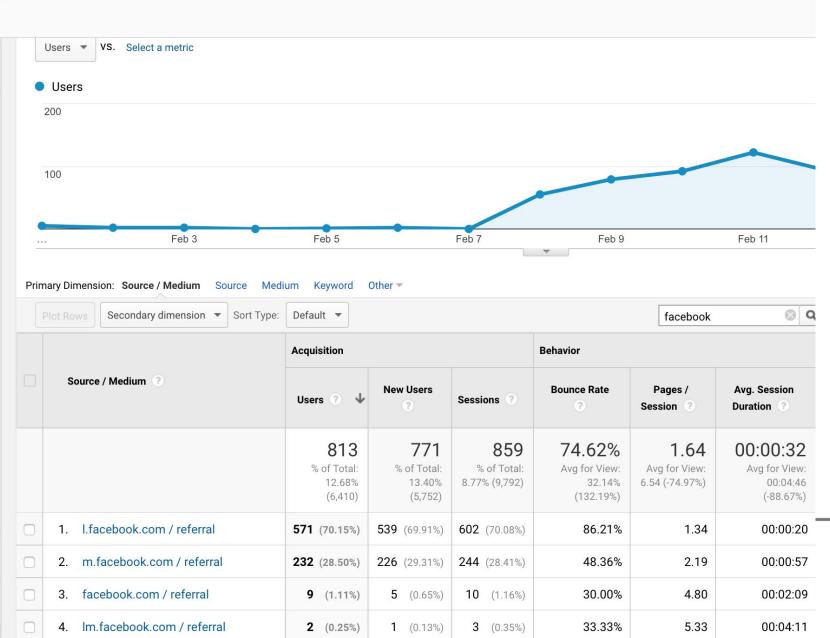

#### In-Market Shoppers & Owners are on Facebook & Instagram

August 11 at 2:08pm - Comment - Like - Share

New Orleans A quick trip through The Big Easy last week By: Cambridge Practice Consultants Photos: 5