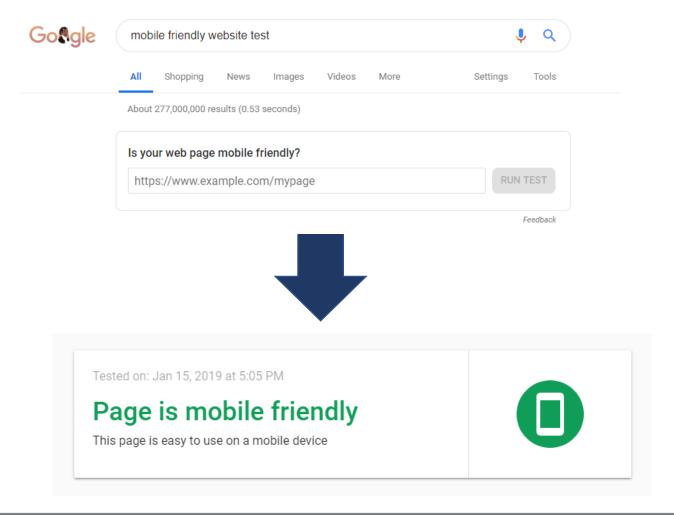

| 7                  | \$39.37                 | \$275.61                      | Aua   | 4                    |   | \$68.90                           |
| <b>Total Results</b> 42 / 42 rows displayed            |                                             | _                  | _                       | <b>\$5,002.60</b> Total Spent |       | <b>25</b><br>Total   |   | \$200.10<br>Per Action            |
|                                                        |                                             |                    |                         |                               |       |                      |   |                                   |



#### What can I do TODAY???



#### Without spending money...



#### 1. Run a "Mobile Friendly" Test on your website.





#### 2. Post a couple of cars on Marketplace.





3. Stay ahead of the competition.





## Will you work your Magic for my store?







**Lindsay Shearon** 

www.dealeromg.com/TIADA