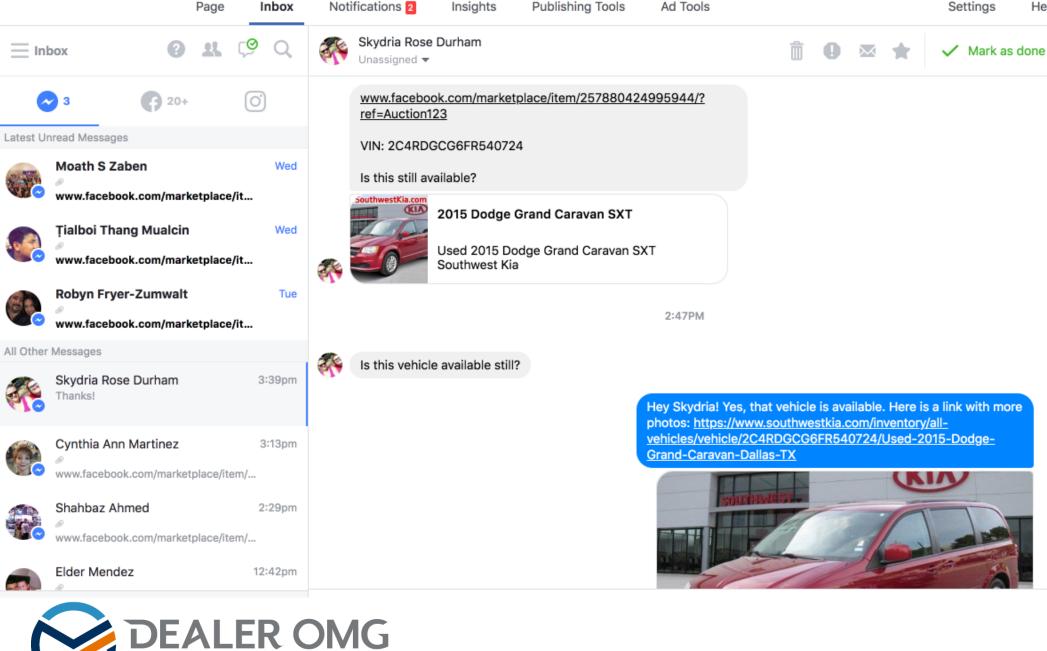

### **Facebook** Marketplace

×

Search in Vehicles

36,422 miles · Dealership

2016 Chevrolet Silverado 1500

27,031 miles · Dealership

2016 Chevrolet Silv (Classic) 1500 Reg

5,000 miles

Skydria Rose Durham View Profile

#### About

Help •

- O Local time 4:05 PM
- Works at Homemaker
- Studied at Saint Augustine Catholic High School
- Lives in Arlington, Texas
- # From Blue Mound, Texas

#### Labels

Manage Labels

Add Note

Labels help you keep track of your conversations. Only admins can see labels.

Add Label

Your Notes

Notes help you keep track of your