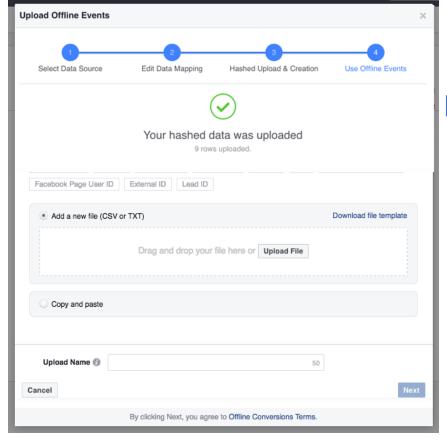

### **Offline Conversion Tracking**

25 records matched!

#### **Offline Conversion Tracking**

| Campaign                                               | Ad Set 🗸                                    | Results            | Cost per<br>Result      | Amount Spent                  | Sch 🗸 | Offline<br>Purchases |   | Cost per<br>Offline V<br>Purchase |
|--------------------------------------------------------|---------------------------------------------|--------------------|-------------------------|-------------------------------|-------|----------------------|---|-----------------------------------|
| Dynamic Lead Form   August 2018 23842941184410639      | All                                         | 195                | \$10.77                 | \$2,099.77                    | Aug   | 17                   | 1 | \$123.52                          |
|                                                        | Spanish Used Intenders<br>23842941184850639 | 54<br>Leads (Form) | \$15.82<br>Leads (Form) | \$854.39                      | Aug   | 1                    |   | \$854.39                          |
|                                                        | NEW Dynamic Lead Fo                         | 92<br>Loada (Form) | \$8.51                  | \$783.27                      | Aug   | 6                    |   | \$130.54                          |
|                                                        | USED Dynamic Lead F<br>23842941184830639    | 49<br>Leads (Form) | \$9.43<br>Leads (Form)  | \$462.11                      | Aug   | 10                   |   | \$46.21                           |
| Prospecting Lead Forms   August 2018 23842941184390639 | All                                         | 47                 | \$30.00                 | \$1,410.04                    | Aug   | 4                    | 1 | \$352.51                          |
|                                                        | Playbook Manifest                           | 7                  | \$39.37                 | \$275.61                      | Aua   | 4                    |   | \$68.90                           |
| <b>Total Results</b> 42 / 42 rows displayed            |                                             | _                  | _                       | <b>\$5,002.60</b> Total Spent |       | <b>25</b><br>Total   |   | \$200.10<br>Per Action            |
|                                                        |                                             |                    |                         |                               |       |                      |   |                                   |