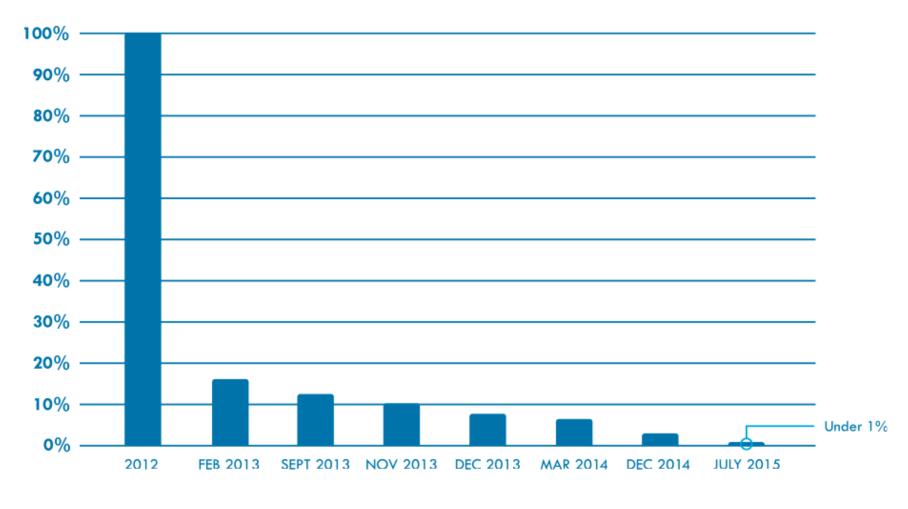

#### ORGANIC REACH PER FAN FEB 2012 - JULY 2015

SOURCE: TECHCRUNCH.COM

So What?...