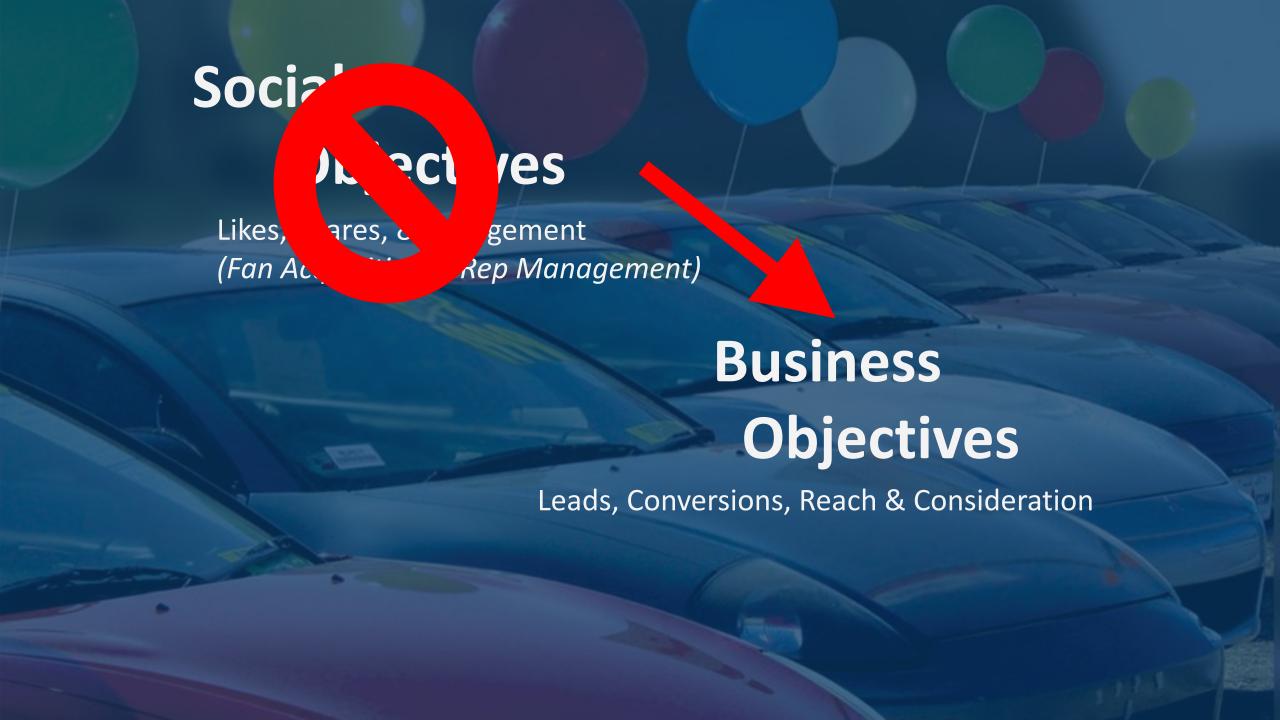

rs & Owners are on Facebook & Instagram



















August 11 at 2:08pm - Comment - Like - Share

New Orleans A quick trip through The Big Easy last week By: Cambridge Practice Consultants Photos: 5



Home Profile Account ▼

Think You Can Win

15 Free spins are waiting

for you. Play and win big

prizes at Prize-O-Rama™ , the hot new game on

Dental Technology x

Facebook. Like

Consultants

Dental Professionals:

a fan and get daily updates on what's new for

Tom Winkler, Casie A.

Tanner, and 3 other

friends like Dental Technology Consultants.

dental offices.

Like

finding it hard to keep up with technology? Become

Share

Q Option

PreXion's high quality 3D images & more accurate diagnosis increases patient acceptance equals more revenue & profit James Jesse DDS

Like













#### Joe Cooper Ford Yukon

Sponsored · 😚

We know that one person's trade in is someone else's new car. We want it to feel just like new to you! Our pre-owned inventory goes through our state of the art

reconditioning facility, where it gets serviced, repaired, and shined before you take it home! " 🚑





Value your trade: https://bit.ly/2vnAQBO



#### The Cleanest Used Cars in Oklahoma!











Write a comment...

























backcountry Sponsored

•••



**Shop Now** 



backcountry Marmot Bancroft Fleece Jacket - Men's Browse the best selection outdoor gear and apparel and take advantage of free 2-day shipping on qualified orders over \$50 and 100% guaranteed

. . . . .



## 70% of customers who purchased from a subprime lot, picked their dealership because of i