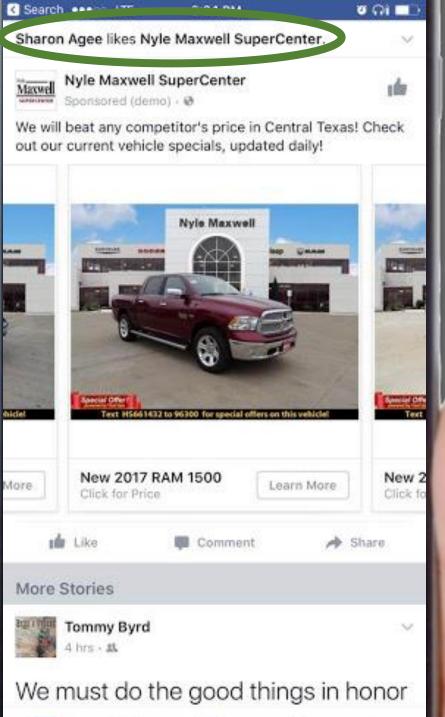

#### In-Market Shoppers & Owners are on Facebook & Instagram

August 11 at 2:08pm - Comment - Like - Share

New Orleans A quick trip through The Big Easy last week By: Cambridge Practice Consultants Photos: 5