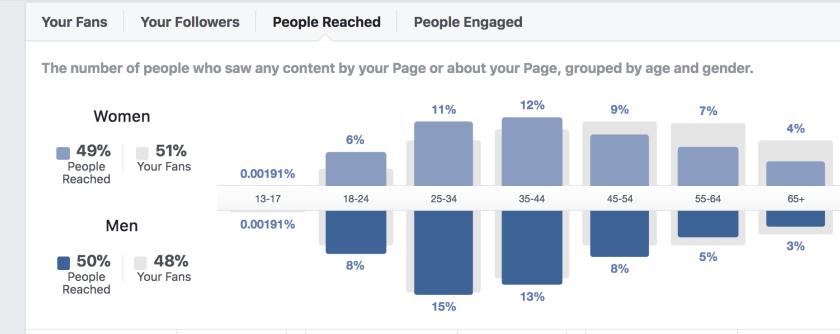

#### People

Messages

| Country                  | People Reach |  |  |  |
|--------------------------|--------------|--|--|--|
| United States of America | 52,257       |  |  |  |
| Mexico                   | 55           |  |  |  |
| India                    | 1            |  |  |  |
| Iraq                     | 1            |  |  |  |
| Peru                     | 1            |  |  |  |
| Pakistan                 | 1            |  |  |  |
| El Salvador              | 1            |  |  |  |

| City              | People Reach |
|-------------------|--------------|
| Austin, TX        | 25,431       |
| San Marcos, TX    | 3,479        |
| San Antonio, TX   | 3,241        |
| Kyle, TX          | 2,146        |
| New Braunfels, TX | 2,098        |
| Seguin, TX        | 1,499        |
| Lockhart, TX      | 1,194        |
|                   |              |

| Language         | People Reach |
|------------------|--------------|
| English (US)     | 38,005       |
| Spanish          | 12,308       |
| Spanish (Spain)  | 1,588        |
| English (UK)     | 288          |
| French (France)  | 22           |
| Arabic           | 20           |
| Spanish (Mexico) | 18           |
|                  |              |