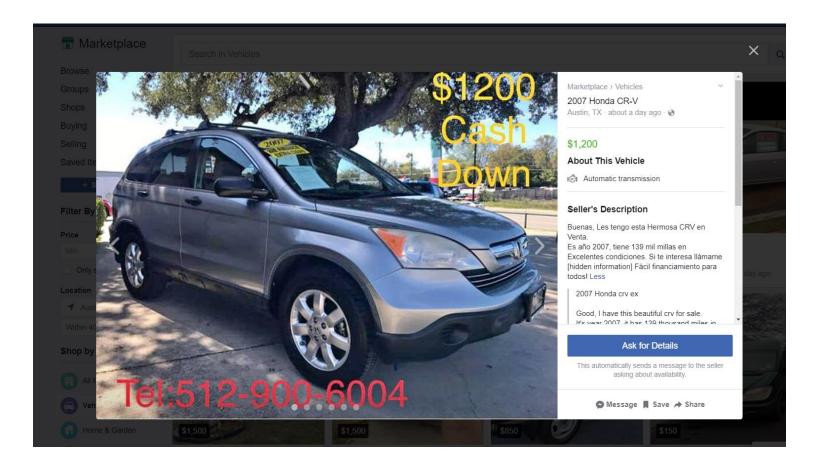

#### 2. Post a couple of cars on Marketplace.

3. Stay ahead of the competition.